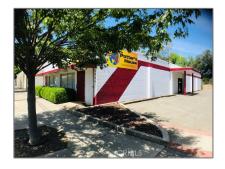

## Commercial For Sale

- Park

#### Basic Details

| Listing Type:  | For Sale    |  |
|----------------|-------------|--|
| Property Type: | Commercial  |  |
| Price:         | \$349,900   |  |
| Year Built:    | 1957        |  |
| View:          | Mountain(s) |  |
| Country:       | US          |  |
| Listing ID:    | SN20118410  |  |