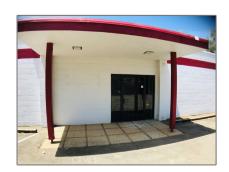

## Commercial For Sale

- Park

#### Basic Details

| Listing Type:  | For Sale    |  |
|----------------|-------------|--|
| Property Type: | Commercial  |  |
| Price:         | \$349,900   |  |
| Year Built:    | 1957        |  |
| View:          | Mountain(s) |  |
| Country:       | US          |  |
| Listing ID:    | SN20118410  |  |