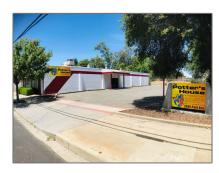

## Commercial For Sale

- Park

#### Basic Details

| Listing Type:  | For Sale    |  |
|----------------|-------------|--|
| Property Type: | Commercial  |  |
| Price:         | \$349,900   |  |
| Year Built:    | 1957        |  |
| View:          | Mountain(s) |  |
| Country:       | US          |  |
| Listing ID:    | SN20118410  |  |