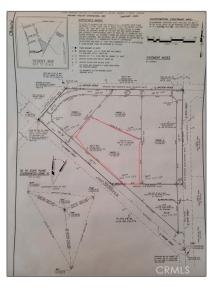

# Land For Sale

- 19846 orangeStreet, Nuevo, California, 92567

### MLS Addon

| Zoning:                          | check county    |
|----------------------------------|-----------------|
| Parcel Number:                   | 426470005       |
| Lot Size Square<br>Feet:         | 74,488 Sqft     |
| TaxAnnualAmou<br>nt:             | \$0             |
| TaxYear:                         | 0               |
| Taxes:                           | \$0             |
| Guest House<br>SqFt:             | 0 Sqft          |
| Approx Lot SqFt:                 | 0 Sqft          |
| ✓ Special Listing<br>Conditions: | Standard, Trust |