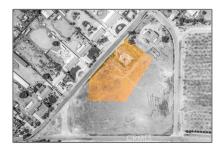

# Land For Sale

- 19846 orangeStreet, Nuevo, California, 92567

### MLS Addon

| Zoning:                          | check county    |
|----------------------------------|-----------------|
| Parcel Number:                   | 426470005       |
| Lot Size Square<br>Feet:         | 74,488 Sqft     |
| TaxAnnualAmou<br>nt:             | \$0             |
| TaxYear:                         | 0               |
| Taxes:                           | \$0             |
| Guest House<br>SqFt:             | 0 Sqft          |
| Approx Lot SqFt:                 | 0 Sqft          |
| ✓ Special Listing<br>Conditions: | Standard, Trust |