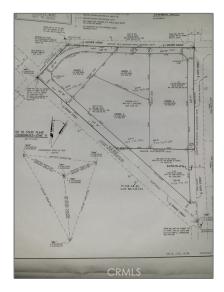

# Land For Sale

- 19846 orangeStreet, Nuevo, California, 92567

### MLS Addon

| Zoning:                          | check county    |
|----------------------------------|-----------------|
| Parcel Number:                   | 426470005       |
| Lot Size Square<br>Feet:         | 74,488 Sqft     |
| TaxAnnualAmou<br>nt:             | \$0             |
| TaxYear:                         | 0               |
| Taxes:                           | \$0             |
| Guest House<br>SqFt:             | 0 Sqft          |
| Approx Lot SqFt:                 | 0 Sqft          |
| ✓ Special Listing<br>Conditions: | Standard, Trust |