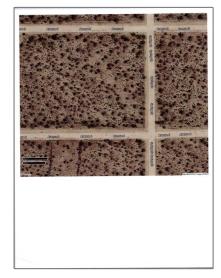

# Land For Sale

- 0 Avenue 6, Mojave, California, 93501









#### Basic **Details**

| Active<br>For Sale       |
|--------------------------|
| For Sale                 |
| i or ouro                |
| Land                     |
| ngle Family<br>Residence |
| \$5,000                  |
| \$1                      |
| 0.18 Sqft                |
| Iountain(s)              |
| US                       |
| California               |
| Kern                     |
| Mojave                   |
| 93501                    |
| R22082466                |
|                          |

#### Features

| √ View:                    | Mountain(s), Panoramic |
|----------------------------|------------------------|
| Association:               | 0                      |
| Senior<br>Community:       | 0                      |
| ✓ Community<br>Features:   | Rural