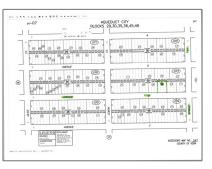

# Land For Sale

- 0 Avenue 6, Mojave, California, 93501









#### Basic **Details**

| Active<br>For Sale       |
|--------------------------|
| For Sale                 |
| i or ouro                |
| Land                     |
| ngle Family<br>Residence |
| \$5,000                  |
| \$1                      |
| 0.18 Sqft                |
| Iountain(s)              |
| US                       |
| California               |
| Kern                     |
| Mojave                   |
| 93501                    |
| R22082466                |
|                          |

#### Features

| √ View:                    | Mountain(s), Panoramic |
|----------------------------|------------------------|
| Association:               | 0                      |
| Senior<br>Community:       | 0                      |
| ✓ Community<br>Features:   | Rural