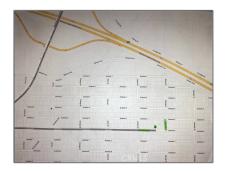

# Land For Sale

- 0 Avenue 6, Mojave, California, 93501









#### Basic **Details**

| Active<br>For Sale       |
|--------------------------|
| For Sale                 |
| i or ouro                |
| Land                     |
| ngle Family<br>Residence |
| \$5,000                  |
| \$1                      |
| 0.18 Sqft                |
| Iountain(s)              |
| US                       |
| California               |
| Kern                     |
| Mojave                   |
| 93501                    |
| R22082466                |
|                          |

#### Features

| √ View:                    | Mountain(s), Panoramic |
|----------------------------|------------------------|
| Association:               | 0                      |
| Senior<br>Community:       | 0                      |
| ✓ Community<br>Features:   | Rural