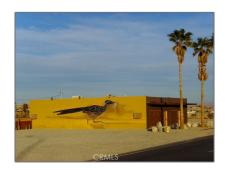

# Commercial For Sale

- Twentynine Palms

#### **Basic Details**

| Listing Type:  | For Sale    |  |  |
|----------------|-------------|--|--|
| Property Type: | Commercial  |  |  |
| Price:         | \$385,000   |  |  |
| View:          | Mountain(s) |  |  |
| Country:       | US          |  |  |
| Listing ID:    | JT20124281  |  |  |