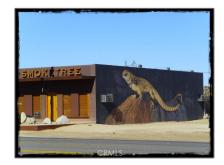

# Commercial For Sale

- Twentynine Palms

#### **Basic Details**

| Listing Type:  | For Sale    |  |  |
|----------------|-------------|--|--|
| Property Type: | Commercial  |  |  |
| Price:         | \$385,000   |  |  |
| View:          | Mountain(s) |  |  |
| Country:       | US          |  |  |
| Listing ID:    | JT20124281  |  |  |