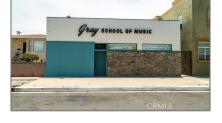

# **Commercial For Sale**

- 22nd

## Features

| Listing Type:  | For Sale    |  |
|----------------|-------------|--|
| Property Type: | Commercial  |  |
| Price:         | \$799,000   |  |
| Year Built:    | 1923        |  |
| View:          | Mountain(s) |  |
| Country:       | US          |  |
| Listing ID:    | SB20123309  |  |