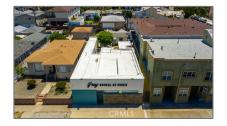

# **Commercial For Sale**

- 22nd

## Features

| Listing Type:  | For Sale    |  |
|----------------|-------------|--|
| Property Type: | Commercial  |  |
| Price:         | \$799,000   |  |
| Year Built:    | 1923        |  |
| View:          | Mountain(s) |  |
| Country:       | US          |  |
| Listing ID:    | SB20123309  |  |