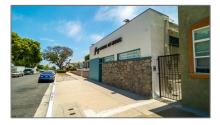

# **Commercial For Sale**

- 22nd

## Features

| Listing Type:  | For Sale    |  |
|----------------|-------------|--|
| Property Type: | Commercial  |  |
| Price:         | \$799,000   |  |
| Year Built:    | 1923        |  |
| View:          | Mountain(s) |  |
| Country:       | US          |  |
| Listing ID:    | SB20123309  |  |