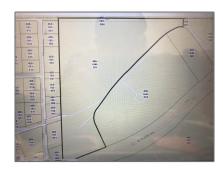

# Land For Sale

- 0 Bethel 465-040-031 11.47acre Avenue, Hemet, California,  $92545\,$ 

### MLS Addon

| Zoning:         | w/rr?        |
|-----------------|--------------|
| Parcel Number:  | 465040031    |
| Lot Size Square | 499,633 Sqft |