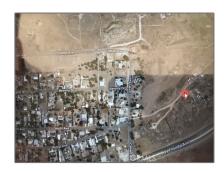

# Land For Sale

- 0 Bethel 465-040-031 11.47acre Avenue, Hemet, California,  $92545\,$ 

#### Basic Details

| Status:                   | Active                     |  |
|---------------------------|----------------------------|--|
| Listing Type:             | For Sale                   |  |
| Property Type:            | Land                       |  |
| Property<br>SubType:      | Single Family<br>Residence |  |
| Price:                    | \$775,000                  |  |
| Price Per Square<br>Foot: | \$2                        |  |
| Lot Area:                 | 11.47 Sqft                 |  |
| View:                     | Mountain(s)                |  |
| Country:                  | US                         |  |
| State:                    | California                 |  |
| County:                   | Riverside                  |  |
| City:                     | Hemet                      |  |
| Zipcode:                  | 92545                      |  |
| Listing ID:               | SW22089236                 |  |
|                           |                            |  |