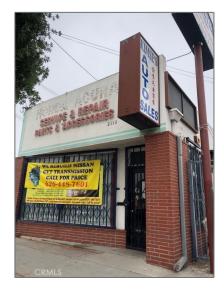

## Commercial For Sale

- Rosemead

## Basic Details

| Listing Type:  | For Sale    |  |
|----------------|-------------|--|
| Property Type: | Commercial  |  |
| Price:         | \$1,768,888 |  |
| Year Built:    | 1940        |  |
| View:          | Mountain(s) |  |
| Country:       | US          |  |
| Listing ID:    | WS20125761  |  |