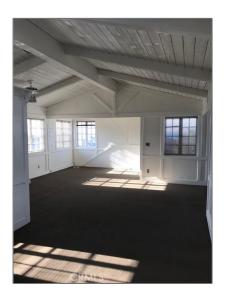

### Basic Details

| Listing Type:  | For Sale        |  |
|----------------|-----------------|--|
| Property Type: | Commercial Rent |  |
| Price:         | \$2,650         |  |
| Lot Area:      | 0.21 Sqft       |  |
| Year Built:    | 1956            |  |
| View:          | Mountain(s)     |  |
| Country:       | US              |  |