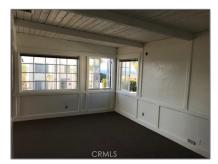

### Basic Details

| Listing Type:  | For Sale        |  |
|----------------|-----------------|--|
| Property Type: | Commercial Rent |  |
| Price:         | \$2,650         |  |
| Lot Area:      | 0.21 Sqft       |  |
| Year Built:    | 1956            |  |
| View:          | Mountain(s)     |  |
| Country:       | US              |  |