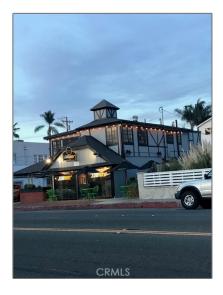

# Commercial Rent For Sale

- Pacific Coast HWY

### Basic Details

| Listing Type:  | For Sale        |  |
|----------------|-----------------|--|
| Property Type: | Commercial Rent |  |
| Price:         | \$2,650         |  |
| Lot Area:      | 0.21 Sqft       |  |
| Year Built:    | 1956            |  |
| View:          | Mountain(s)     |  |
| Country:       | US              |  |