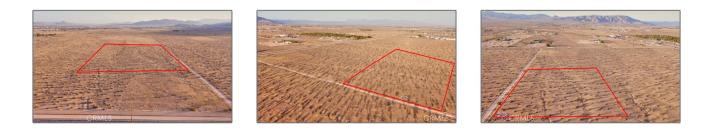

## Land For Sale

- 1 ChipmunkRoad, Apple Valley, California, 92308





Features

## Basic **Details**

| Status:                   | Active                     |  |
|---------------------------|----------------------------|--|
| Listing Type:             | For Sale                   |  |
| Property Type:            | Land                       |  |
| Property<br>SubType:      | Single Family<br>Residence |  |
| Price:                    | \$55,000                   |  |
| Price Per Square<br>Foot: | \$1                        |  |
| Lot Area:                 | 2.50 Sqft                  |  |
| View:                     | Mountain(s)                |  |
| Country:                  | US                         |  |
| State:                    | California                 |  |
| County:                   | San Bernardino             |  |
| City: