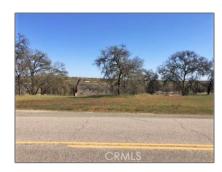

# Land For Sale

- 6880 MontereyRoad, Paso Robles, California, 93446

#### Basic Details

| Status:                   | Active                     |  |
|---------------------------|----------------------------|--|
| Listing Type:             | For Sale                   |  |
| Property Type:            | Land                       |  |
| Property<br>SubType:      | Single Family<br>Residence |  |
| Price:                    | \$575,000                  |  |
| Price Per Square<br>Foot: | \$3                        |  |
| Lot Area:                 | 4.48 Sqft                  |  |
| View:                     | Mountain(s)                |  |
| Country:                  | US                         |  |
| State:                    | California                 |  |
| County:                   | San Luis Obispo            |  |
| City:                     | Paso Robles                |  |
| Zipcode:                  | 93446                      |  |
| Listing ID:               | NS22090295                 |  |