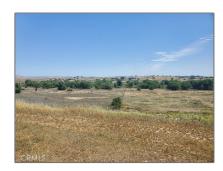

# Land For Sale

- 6880 MontereyRoad, Paso Robles, California, 93446

#### Basic Details

| Status:                   | Active                     |  |
|---------------------------|----------------------------|--|
| Listing Type:             | For Sale                   |  |
| Property Type:            | Land                       |  |
| Property<br>SubType:      | Single Family<br>Residence |  |
| Price:                    | \$575,000                  |  |
| Price Per Square<br>Foot: | \$3                        |  |
| Lot Area:                 | 4.48 Sqft                  |  |
| View:                     | Mountain(s)                |  |
| Country:                  | US                         |  |
| State:                    | California                 |  |
| County:                   | San Luis Obispo            |  |
| City:                     | Paso Robles                |  |
| Zipcode:                  | 93446                      |  |
| Listing ID:               | NS22090295                 |  |

#### Features

| √ View:               | River |
|-----------------------|-------|
| Association:          | 0     |
| Senior<br>Community:  | 0     |
| √ Community Features: | Rural |
| √ Lot Features:       | Bluff |
| √ Water Source:       | Well  |