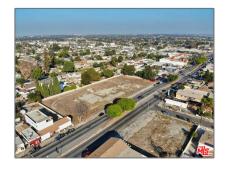

# Land For Sale

- 1035 ROSECRANSAvenue, California, 90221

### Basic Details

| Status:                   | Active                     |  |
|---------------------------|----------------------------|--|
| Listing Type:             | For Sale                   |  |
| Property Type:            | Land                       |  |
| Property<br>SubType:      | Single Family<br>Residence |  |
| Price:                    | \$2,885,000                |  |
| Price Per Square<br>Foot: | <b>\$94</b>                |  |
| Lot Area:                 | 0.70 Sqft                  |  |
| View:                     | Mountain(s)                |  |
| Country:                  | US                         |  |
| State:                    | California                 |  |
| County:                   | Los Angeles                |  |
| Zipcode:                  | 90221                      |  |
| Listing ID:               | 22153015                   |  |

## MLS Addon

| Zoning:                  | COCL        |
|--------------------------|-------------|
| Parcel Number:           | 6167033032  |
| Lot Size Square<br>Feet: | 30,618 Sqft |
| TaxAnnualAmou            | <b>\$0</b>  |