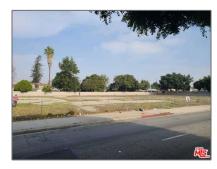

# Land For Sale

- 1035 ROSECRANSAvenue, California, 90221

### Basic Details

| Status:                   | Active                     |  |
|---------------------------|----------------------------|--|
| Listing Type:             | For Sale                   |  |
| Property Type:            | Land                       |  |
| Property<br>SubType:      | Single Family<br>Residence |  |
| Price:                    | \$2,885,000                |  |
| Price Per Square<br>Foot: | <b>\$94</b>                |  |
| Lot Area:                 | 0.70 Sqft                  |  |
| View:                     | Mountain(s)                |  |
| Country:                  | US                         |  |
| State:                    | California                 |  |
| County:                   | Los Angeles                |  |
| Zipcode:                  | 90221                      |  |
| Listing ID:               | 22153015                   |  |

## MLS Addon

| Zoning:                  | COCL        |
|--------------------------|-------------|
| Parcel Number:           | 6167033032  |
| Lot Size Square<br>Feet: | 30,618 Sqft |
| TaxAnnualAmou            | <b>\$0</b>  |