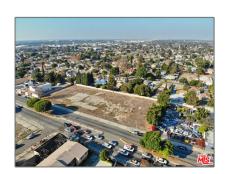

# Land For Sale

- 1035 ROSECRANSAvenue, California, 90221

### Basic Details

| Status:                   | Active                     |  |
|---------------------------|----------------------------|--|
| Listing Type:             | For Sale                   |  |
| Property Type:            | Land                       |  |
| Property<br>SubType:      | Single Family<br>Residence |  |
| Price:                    | \$2,885,000                |  |
| Price Per Square<br>Foot: | <b>\$94</b>                |  |
| Lot Area:                 | 0.70 Sqft                  |  |
| View:                     | Mountain(s)                |  |
| Country:                  | US                         |  |
| State:                    | California                 |  |
| County:                   | Los Angeles                |  |
| Zipcode:                  | 90221                      |  |
| Listing ID:               | 22153015                   |  |

## MLS Addon

| Zoning:                  | COCL        |
|--------------------------|-------------|
| Parcel Number:           | 6167033032  |
| Lot Size Square<br>Feet: | 30,618 Sqft |
| TaxAnnualAmou            | <b>\$0</b>  |