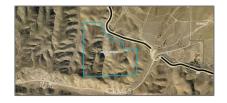

# Land For Sale

- 0 Vac/Vic Johnson Rd/Ca Aqueduct, Leona Valley, California, 93551

#### MLS Addon

| Zoning:                  | LCA25*         |
|--------------------------|----------------|
| Parcel Number:           | 3215019001     |
| Lot Size Square<br>Feet: | 5,360,668 Sqft |
| TaxAnnualAmou            | <b>\$0</b>     |