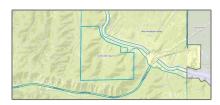

# Land For Sale

- 0 Vac/Vic Johnson Rd/Ca Aqueduct, Leona Valley, California, 93551

#### MLS Addon

| Zoning:                  | LCA25*         |
|--------------------------|----------------|
| Parcel Number:           | 3215019001     |
| Lot Size Square<br>Feet: | 5,360,668 Sqft |
| TaxAnnualAmou            | <b>\$0</b>     |