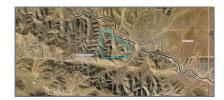

# Land For Sale

- 0 Vac/Vic Johnson Rd/Ca Aqueduct, Leona Valley, California, 93551

#### MLS Addon

| Zoning:                  | LCA25*         |
|--------------------------|----------------|
| Parcel Number:           | 3215019001     |
| Lot Size Square<br>Feet: | 5,360,668 Sqft |
| TaxAnnualAmou            | <b>\$0</b>     |