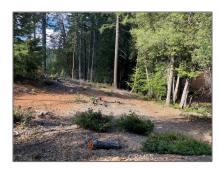

### Features

| √ View:               | Trees/woods                               |
|-----------------------|-------------------------------------------|
| Association:          | 1                                         |
| Senior<br>Community:  | 0                                         |
| ✓ Community Features: | Rural, Foothills                          |
| √ Lot Features:       | Rocks, Sloped Down                        |
| √ Utilities:          | Electricity Available,<br>Water Available |
| √ Water Source:       | Shared Well                               |