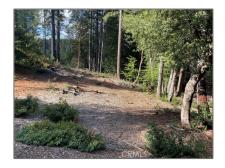

### Features

| √ View:               | Trees/woods                               |
|-----------------------|-------------------------------------------|
| Association:          | 1                                         |
| Senior<br>Community:  | 0                                         |
| ✓ Community Features: | Rural, Foothills                          |
| √ Lot Features:       | Rocks, Sloped Down                        |
| √ Utilities:          | Electricity Available,<br>Water Available |
| √ Water Source:       | Shared Well                               |