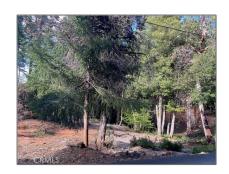

### Features

| √ View:               | Trees/woods                               |
|-----------------------|-------------------------------------------|
| Association:          | 1                                         |
| Senior<br>Community:  | 0                                         |
| ✓ Community Features: | Rural, Foothills                          |
| √ Lot Features:       | Rocks, Sloped Down                        |
| √ Utilities:          | Electricity Available,<br>Water Available |
| √ Water Source:       | Shared Well                               |