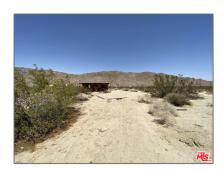

# Residential For Sale

288 Sqft - 0 APPIANWay, 29 Palms, California, 92277

#### Basic Details

| Status:                   | Active                     |  |
|---------------------------|----------------------------|--|
| Listing Type:             | For Sale                   |  |
| Property Type:            | Residential                |  |
| Property<br>SubType:      | Single Family<br>Residence |  |
| Price:                    | \$80,000                   |  |
| Price Per Square<br>Foot: | \$278                      |  |
| Square Footage:           | 288 Sqft                   |  |
| Lot Area:                 | 5 Sqft                     |  |
| Year Built:               | 1955                       |  |
| View:                     | Mountain(s)                |  |
| Country:                  | US                         |  |
| State:                    | California                 |  |
| County:                   | San Bernardino             |  |
| City:                     | 29 Palms                   |  |
| Zipcode:                  | 92277                      |  |
| Listing ID:               | 22153723                   |  |
|                           |                            |  |