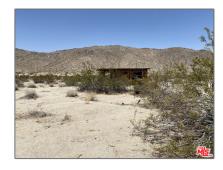

# Residential For Sale

288 Sqft - 0 APPIANWay, 29 Palms, California, 92277

#### Basic Details

| Status:                   | Active                     |  |
|---------------------------|----------------------------|--|
| Listing Type:             | For Sale                   |  |
| Property Type:            | Residential                |  |
| Property<br>SubType:      | Single Family<br>Residence |  |
| Price:                    | \$80,000                   |  |
| Price Per Square<br>Foot: | \$278                      |  |
| Square Footage:           | 288 Sqft                   |  |
| Lot Area:                 | 5 Sqft                     |  |
| Year Built:               | 1955                       |  |
| View:                     | Mountain(s)                |  |
| Country:                  | US                         |  |
| State:                    | California                 |  |
| County:                   | San Bernardino             |  |
| City:                     | 29 Palms                   |  |
| Zipcode:                  | 92277                      |  |
| Listing ID:               | 22153723                   |  |
|                           |                            |  |