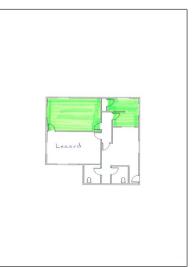

## **Commercial Rent For Sale**

- Ilahee

## Basic **Details**

| For Sale               |                                                                    |
|------------------------|--------------------------------------------------------------------|
| <b>Commercial Rent</b> |                                                                    |
| \$375                  |                                                                    |
| 0.48 Sqft              |                                                                    |
| 2005                   |                                                                    |
| Mountain(s)            |                                                                    |
| US                     |                                                                    |
| SN20113554             |                                                                    |
|                        | Commercial Rent<br>\$375<br>0.48 Sqft<br>2005<br>Mountain(s)<br>US |