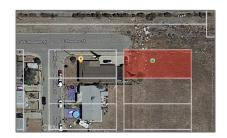

# Land For Sale

- 0 cherry, Banning, California, 92220

#### MLS Addon

| Zoning:                  | R1         |
|--------------------------|------------|
| Parcel Number:           | 534224024  |
| Lot Size Square<br>Feet: | 7,405 Sqft |
| TaxAnnualAmou            | <b>\$0</b> |