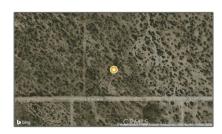

# Land For Sale

- 0 ununcorporated, Rosamond, California, 93560

#### Basic Details

| Status:                   | Active                     |  |
|---------------------------|----------------------------|--|
| Listing Type:             | For Sale                   |  |
| Property Type:            | Land                       |  |
| Property<br>SubType:      | Single Family<br>Residence |  |
| Price:                    | \$15,980                   |  |
| Price Per Square<br>Foot: | <b>\$0</b>                 |  |
| Lot Area:                 | 2.39 Sqft                  |  |
| View:                     | Mountain(s)                |  |
| Country:                  | US                         |  |
| State:                    | California                 |  |
| County:                   | Kern                       |  |
| City:                     | Rosamond                   |  |
| Zipcode:                  | 93560                      |  |
| Listing ID:               | IN22105985                 |  |