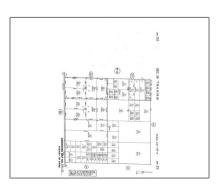

#### MLS Addon

| Zoning:         | E(20) RS F   |  |
|-----------------|--------------|--|
| Parcel Number:  | 35822137007  |  |
| Lot Size Square | 104,108 Sqft |  |