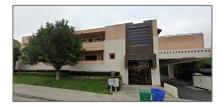

## Basic Details

| Listing Type:  | For Sale               |  |
|----------------|------------------------|--|
| Property Type: | <b>Commercial Rent</b> |  |
| Price:         | <b>\$0</b>             |  |
| Lot Area:      | 0.03 Sqft              |  |
| Year Built:    | 1986                   |  |
| View:          | Mountain(s)            |  |
| Country:       | US                     |  |
| Listing ID:    | SP20124484             |  |