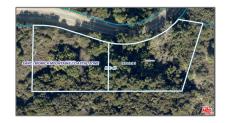

# Land For Sale

- 0 StuntRoad, Calabasas, California, 91302

#### Basic Details

| Status:                   | Active                     |  |
|---------------------------|----------------------------|--|
| Listing Type:             | For Sale                   |  |
| Property Type:            | Land                       |  |
| Property<br>SubType:      | Single Family<br>Residence |  |
| Price:                    | \$250,000                  |  |
| Price Per Square<br>Foot: | <b>\$3</b>                 |  |
| Lot Area:                 | 2.04 Sqft                  |  |
| View:                     | Mountain(s)                |  |
| Country:                  | US                         |  |
| State:                    | California                 |  |
| County:                   | Los Angeles                |  |
| City:                     | Calabasas                  |  |
| Zipcode:                  | 91302                      |  |
| Listing ID:               | 22162061                   |  |
|                           |                            |  |

### MLS Addon

| Zoning:                  | LCA11*      |
|--------------------------|-------------|
| Parcel Number:           | 4453021038  |
| Lot Size Square<br>Feet: | 89,009 Sqft |
| TaxAnnualAmou            | <b>\$0</b>  |