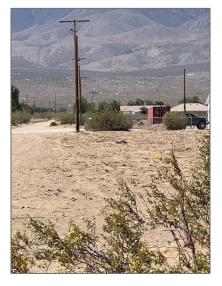

#### Basic Details

| Status:                   | Active                     |  |
|---------------------------|----------------------------|--|
| Listing Type:             | For Sale                   |  |
| Property Type:            | Land                       |  |
| Property<br>SubType:      | Single Family<br>Residence |  |
| Price:                    | \$35,000                   |  |
| Price Per Square<br>Foot: | \$0                        |  |
| Lot Area:                 | 5 Sqft                     |  |
| View:                     | Mountain(s)                |  |
| Country:                  | US                         |  |
| State:                    | California                 |  |
| County:                   | San Bernardino             |  |
| City:                     | Lucerne Valley             |  |
| Zipcode:                  | 92356                      |  |
| Listing ID:               | PW22114029                 |  |

#### Features

| √ View:                    | Mountain(s)            |
|----------------------------|------------------------|
| Association:               | 0                      |
| Senior<br>Community:       | 0                      |
| ✓ Community<br>Features:   | Rural                  |
| $\checkmark$ Lot Features: | Rectangular Lot, Level |