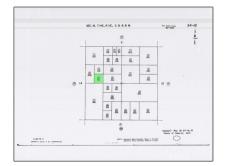

# Land For Sale

- 0 034-180-014-000, Unincorporated, California, 92004

## MLS Addon

| Zoning:         | S-2          |
|-----------------|--------------|
| Parcel Number:  | 034180014000 |
| Lot Size Square | 436,036 Sqft |

Feet:

| TaxAnnualAmou<br>nt:             | \$0      |
|----------------------------------|----------|
| TaxYear:                         | 0        |
| Taxes:                           | \$0      |
| Guest House<br>SqFt:             | 0 Sqft   |
| Approx Lot SqFt:                 | 0 Sqft   |
| ✓ Special Listing<br>Conditions: | Standard |