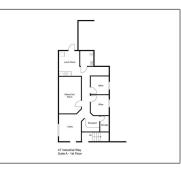

### Basic Details

| For Sale               |                                                                      |
|------------------------|----------------------------------------------------------------------|
| <b>Commercial Rent</b> |                                                                      |
| \$1,150                |                                                                      |
| 0.25 Sqft              |                                                                      |
| 2005                   |                                                                      |
| Mountain(s)            |                                                                      |
| US                     |                                                                      |
| PI20113897             |                                                                      |
|                        | Commercial Rent<br>\$1,150<br>0.25 Sqft<br>2005<br>Mountain(s)<br>US |