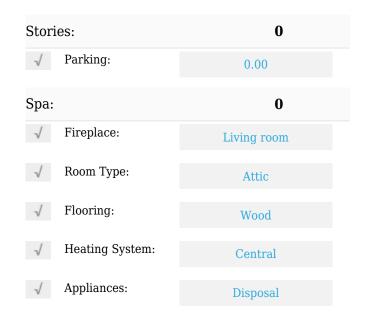

#### Features

| √ View:              | City Lights |
|----------------------|-------------|
| Association:         | 0           |
| Senior<br>Community: | 0           |

| Price:                    | \$2,299,000 |  |
|---------------------------|-------------|--|
| Price Per Square<br>Foot: | \$580       |  |
| Square Footage:           | 3,966 Sqft  |  |
| Lot Area:                 | 0.17 Sqft   |  |
| Year Built:               | 1955        |  |
| View:                     | Mountain(s) |  |
| Bedrooms:                 | 6           |  |
| Bathrooms:                | 6           |  |
| Bathrooms (Full):         | 6           |  |
| Country:                  | US          |  |
| State:                    | California  |  |
| County:                   | Los Angeles |  |
| City:                     | Los Angeles |  |
| Zipcode:                  | 90056       |  |
| Listing ID:               | 22163362    |  |