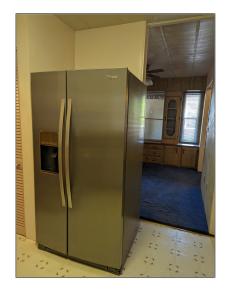

# Manufactured In Park For Sale

1,440 Sqft - 2500 N HWY 59 #289, Merced, California, 95348

#### Basic Details

| Status:                   | Active                  |  |
|---------------------------|-------------------------|--|
| Listing Type:             | For Sale                |  |
| Property Type:            | Manufactured In<br>Park |  |
| Price:                    | \$74,000                |  |
| Price Per Square<br>Foot: | \$51                    |  |
| Square Footage:           | 1,440 Sqft              |  |
| Year Built:               | 1979                    |  |
| View:                     | Mountain(s)             |  |
| Bedrooms:                 | 2                       |  |
| Bathrooms:                | 2                       |  |
| Bathrooms<br>(Full):      | 2                       |  |
| Country:                  | US                      |  |
| State:                    | California              |  |
| County:                   | Merced                  |  |