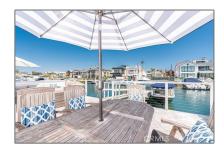

#### Features

| √ View:                  | Canal                           |  |
|--------------------------|---------------------------------|--|
| Association:             | 0                               |  |
| Senior<br>Community:     | 0                               |  |
| √ Common Walls:          | No Common Walls                 |  |
| Stories:                 | 2                               |  |
| √ Community Features:    | Street Lights, Urban            |  |
| AttachedGarage 1         |                                 |  |
| √ Parking                |                                 |  |
| √ Parking:               | Garage - Single Door,<br>Garage |  |
| √ Fireplace:             | Gas                             |  |
| √ Lot Features:          | 0-1 Unit/acre                   |  |
| √ Patio:                 | Deck, Patio Open, Brick         |  |
| √ Furnished:             | Furnished                       |  |
| √ Laundry:               | Stackable                       |  |
| √ Room Type:             | All Bedrooms Up, Art<br>Studio  |  |
| Main Level<br>Bathrooms: | 1                               |  |