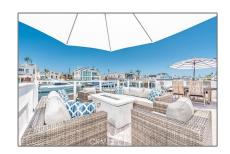

#### Features

| √ View:                  | Canal                           |  |
|--------------------------|---------------------------------|--|
| Association:             | 0                               |  |
| Senior<br>Community:     | 0                               |  |
| √ Common Walls:          | No Common Walls                 |  |
| Stories:                 | 2                               |  |
| √ Community Features:    | Street Lights, Urban            |  |
| AttachedGarage 1         |                                 |  |
| √ Parking                |                                 |  |
| √ Parking:               | Garage - Single Door,<br>Garage |  |
| √ Fireplace:             | Gas                             |  |
| √ Lot Features:          | 0-1 Unit/acre                   |  |
| √ Patio:                 | Deck, Patio Open, Brick         |  |
| √ Furnished:             | Furnished                       |  |
| √ Laundry:               | Stackable                       |  |
| √ Room Type:             | All Bedrooms Up, Art<br>Studio  |  |
| Main Level<br>Bathrooms: | 1                               |  |