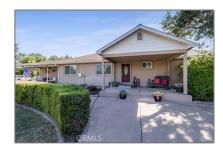

## Residential For Sale

 $2,540 \; Sqft$  -  $5515 \; MarketStreet$ , Chico, California, 95973

## Basic Details

| Status:                   | Active                     |  |
|---------------------------|----------------------------|--|
| Listing Type:             | For Sale                   |  |
| Property Type:            | Residential                |  |
| Property<br>SubType:      | Single Family<br>Residence |  |
| Price:                    | \$585,000                  |  |
| Price Per Square<br>Foot: | \$230                      |  |
| Square Footage:           | 2,540 Sqft                 |  |
| Lot Area:                 | 0.65 Sqft                  |  |
| Year Built:               | 2005                       |  |
| View:                     | Mountain(s)                |  |
| Bedrooms:                 | 4                          |  |
| Bathrooms:                | 3                          |  |
| Bathrooms<br>(Full):      | 3                          |  |
| Country:                  | US                         |  |
| State:                    | California                 |  |
| County:                   | Butte                      |  |
| City:                     | Chico                      |  |
| Zipcode:                  | 95973                      |  |
| Listing ID:               | SN22124306                 |  |
|                           |                            |  |