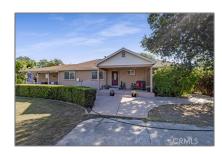

## Residential For Sale

 $2,540 \; Sqft$  -  $5515 \; MarketStreet$ , Chico, California, 95973

## Basic Details

| Status:                   | Active                     |  |
|---------------------------|----------------------------|--|
| Listing Type:             | For Sale                   |  |
| Property Type:            | Residential                |  |
| Property<br>SubType:      | Single Family<br>Residence |  |
| Price:                    | \$585,000                  |  |
| Price Per Square<br>Foot: | \$230                      |  |
| Square Footage:           | 2,540 Sqft                 |  |
| Lot Area:                 | 0.65 Sqft                  |  |
| Year Built:               | 2005                       |  |
| View:                     | Mountain(s)                |  |
| Bedrooms:                 | 4                          |  |
| Bathrooms:                | 3                          |  |
| Bathrooms<br>(Full):      | 3                          |  |
| Country:                  | US                         |  |
| State:                    | California                 |  |
| County:                   | Butte                      |  |
| City:                     | Chico                      |  |
| Zipcode:                  | 95973                      |  |
| Listing ID:               | SN22124306                 |  |
|                           |                            |  |