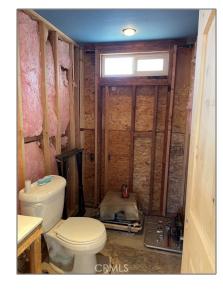

### Basic Details

| Status:                   | Active                     |  |  |
|---------------------------|----------------------------|--|--|
| Listing Type:             | For Sale                   |  |  |
| Property Type:            | Residential                |  |  |
| Property<br>SubType:      | Single Family<br>Residence |  |  |
| Price:                    | \$449,999                  |  |  |
| Price Per Square<br>Foot: | \$574                      |  |  |
| Square Footage:           | 784 Sqft                   |  |  |
| Lot Area:                 | 0.54 Sqft                  |  |  |
| Year Built:               | 1953                       |  |  |
| View:                     | Mountain(s)                |  |  |
| Bedrooms:                 | 2                          |  |  |
| Bathrooms:                | 1                          |  |  |
| Bathrooms<br>(Full):      | 1                          |  |  |
| Country:                  | US                         |  |  |
| State:                    | California                 |  |  |
|                           |                            |  |  |