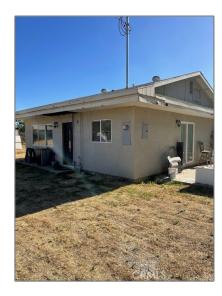

# Residential For Sale

 $784\ Sqft$  -  $912\ Avenue\ B,\ Calimesa,\ California,\ 92320$ 

### Basic Details

| Status:                   | Active                     |  |  |
|---------------------------|----------------------------|--|--|
| Listing Type:             | For Sale                   |  |  |
| Property Type:            | Residential                |  |  |
| Property<br>SubType:      | Single Family<br>Residence |  |  |
| Price:                    | \$449,999                  |  |  |
| Price Per Square<br>Foot: | \$574                      |  |  |
| Square Footage:           | 784 Sqft                   |  |  |
| Lot Area:                 | 0.54 Sqft                  |  |  |
| Year Built:               | 1953                       |  |  |
| View:                     | Mountain(s)                |  |  |
| Bedrooms:                 | 2                          |  |  |
| Bathrooms:                | 1                          |  |  |
| Bathrooms<br>(Full):      | 1                          |  |  |
| Country:                  | US                         |  |  |
| State:                    | California                 |  |  |
|                           |                            |  |  |