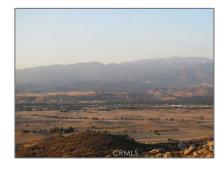

### Basic Details

| Status:                   | Active                     |  |
|---------------------------|----------------------------|--|
| Listing Type:             | For Sale                   |  |
| Property Type:            | Land                       |  |
| Property SubType:         | Single Family<br>Residence |  |
| Price:                    | \$350,000                  |  |
| Price Per Square<br>Foot: | <b>\$0</b>                 |  |
| Lot Area:                 | 26.34 Sqft                 |  |
| View:                     | Mountain(s)                |  |
| Country:                  | US                         |  |
| State:                    | California                 |  |
| County:                   | Riverside                  |  |
| City:                     | Banning                    |  |
| Zipcode:                  | 92220                      |  |
| Listing ID:               | IV22114592                 |  |

## Features

| √ View:               | Canyon                           |
|-----------------------|----------------------------------|
| Association:          | 0                                |
| Senior<br>Community:  | 0                                |
| √ Community Features: | Rural, Foothills                 |
| √ Lot Features:       | Irregular Lot, Gentle<br>Sloping |
| √ Water Source:       | See Remarks                      |