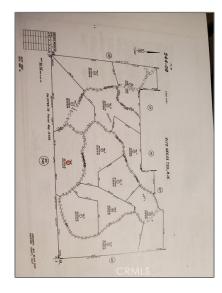

### Basic Details

| Status:                   | Active                     |  |
|---------------------------|----------------------------|--|
| Listing Type:             | For Sale                   |  |
| Property Type:            | Land                       |  |
| Property SubType:         | Single Family<br>Residence |  |
| Price:                    | \$350,000                  |  |
| Price Per Square<br>Foot: | <b>\$0</b>                 |  |
| Lot Area:                 | 26.34 Sqft                 |  |
| View:                     | Mountain(s)                |  |
| Country:                  | US                         |  |
| State:                    | California                 |  |
| County:                   | Riverside                  |  |
| City:                     | Banning                    |  |
| Zipcode:                  | 92220                      |  |
| Listing ID:               | IV22114592                 |  |

### MLS Addon

| Zoning:                       | W-2-20            |  |
|-------------------------------|-------------------|--|
| Parcel Number:                | 544080006         |  |
| Lot Size Square<br>Feet:      | 1,147,370.40 Sqft |  |
| TaxAnnualAmou<br>nt:          | <b>\$0</b>        |  |
| TaxYear:                      | 0                 |  |
| Taxes:                        | <b>\$0</b>        |  |
| Guest House<br>SqFt:          | 0 Sqft            |  |
| Approx Lot SqFt:              | 0 Sqft            |  |
| √ Special Listing Conditions: | Standard          |  |