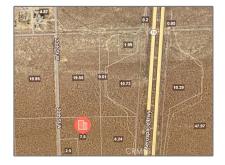

# Land For Sale

- 0 20th, Mojave, California, 93501

#### Basic Details

| Status:                   | Active                     |  |
|---------------------------|----------------------------|--|
| Listing Type:             | For Sale                   |  |
| Property Type:            | Land                       |  |
| Property<br>SubType:      | Single Family<br>Residence |  |
| Price:                    | \$399,999                  |  |
| Price Per Square<br>Foot: | \$1                        |  |
| Lot Area:                 | 7.50 Sqft                  |  |
| View:                     | Mountain(s)                |  |
| Country:                  | US                         |  |
| State:                    | California                 |  |
| County:                   | Kern                       |  |
| City:                     | Mojave                     |  |
| Zipcode:                  | 93501                      |  |
| Listing ID:               | HD22123142                 |  |

#### MLS Addon

| Zoning:                  | A-1          |
|--------------------------|--------------|
| Parcel Number:           | 43102112000  |
| Lot Size Square<br>Feet: | 326,700 Sqft |