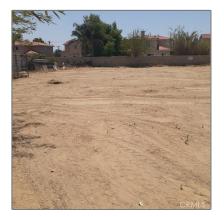

# Land For Sale

- 9408 poplar, Fontana, California, 92336

### Basic Details

| Status:                   | Active                     |  |
|---------------------------|----------------------------|--|
| Listing Type:             | For Sale                   |  |
| Property Type:            | Land                       |  |
| Property<br>SubType:      | Single Family<br>Residence |  |
| Price:                    | \$559,900                  |  |
| Price Per Square<br>Foot: | \$16                       |  |
| Lot Area:                 | 0.78 Sqft                  |  |
| View:                     | Mountain(s)                |  |
| Country:                  | US                         |  |
| State:                    | California                 |  |
| County:                   | San Bernardino             |  |
| City:                     | Fontana                    |  |
| Zipcode:                  | 92336                      |  |
| Listing ID:               | IG22123628                 |  |