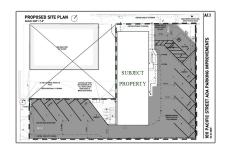

#### Basic Details

| Listing Type:  | For Sale               |  |
|----------------|------------------------|--|
| Property Type: | <b>Commercial Rent</b> |  |
| Price:         | <b>\$0</b>             |  |
| Lot Area:      | 0.21 Sqft              |  |
| Year Built:    | 1960                   |  |
| View:          | Mountain(s)            |  |
| Country:       | US                     |  |
| Listing ID:    | SP20133850             |  |