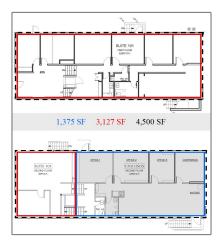

#### Basic Details

| Listing Type:  | For Sale               |  |
|----------------|------------------------|--|
| Property Type: | <b>Commercial Rent</b> |  |
| Price:         | <b>\$0</b>             |  |
| Lot Area:      | 0.21 Sqft              |  |
| Year Built:    | 1960                   |  |
| View:          | Mountain(s)            |  |
| Country:       | US                     |  |
| Listing ID:    | SP20133850             |  |