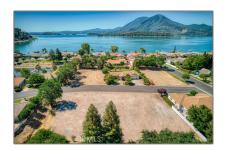

# Land For Sale

- 8526 Paradise ValleyBoulevard, Lucerne, California, 95458

#### Basic Details

| Status:                   | Active                                                                          |
|---------------------------|---------------------------------------------------------------------------------|
| Listing Type:             | For Sale                                                                        |
| Property Type:            | Land                                                                            |
| Property<br>SubType:      | Single Family<br>Residence                                                      |
| Price:                    | \$100,000                                                                       |
| Price Per Square<br>Foot: | <b>\$9</b>                                                                      |
| Lot Area:                 | 0.27 Sqft                                                                       |
| View:                     | Mountain(s)                                                                     |
| Country:                  | US                                                                              |
| State:                    | California                                                                      |
| County:                   | Lake                                                                            |
| City:                     | Lucerne                                                                         |
| Zipcode:                  | 95458                                                                           |
| ✓ Water front Features:   | Fishing In Community, Marina In Community, Lake, Lake Privileges, Includes Dock |
| Listing ID:               | LC22139057                                                                      |

#### Features

| √<br>Asso   | View:                  | Mountain(s), Neighborhood, Hills, Marina, Lake                                                        |
|-------------|------------------------|-------------------------------------------------------------------------------------------------------|
| Seni<br>Com | or<br>munity:          | 0                                                                                                     |
| $\sqrt{}$   | Community<br>Features: | Park, Watersports,<br>Curbs, Biking, Fishing,<br>Lake                                                 |
| $\sqrt{}$   | Lot Features:          | Level With Street                                                                                     |
| $\sqrt{}$   | Utilities:             | Electricity Available,<br>Water Available, Cable<br>Available, Phone<br>Available, Sewer<br>Available |
| $\sqrt{}$   | Water Source:          | Public                                                                                                |
| $\sqrt{}$   | Sewer:                 | Public Sewer                                                                                          |