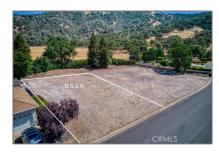

# Land For Sale

- 8526 Paradise ValleyBoulevard, Lucerne, California, 95458

#### Basic Details

| Status:                   | Active                                                                          |
|---------------------------|---------------------------------------------------------------------------------|
| Listing Type:             | For Sale                                                                        |
| Property Type:            | Land                                                                            |
| Property<br>SubType:      | Single Family<br>Residence                                                      |
| Price:                    | \$100,000                                                                       |
| Price Per Square<br>Foot: | <b>\$9</b>                                                                      |
| Lot Area:                 | 0.27 Sqft                                                                       |
| View:                     | Mountain(s)                                                                     |
| Country:                  | US                                                                              |
| State:                    | California                                                                      |
| County:                   | Lake                                                                            |
| City:                     | Lucerne                                                                         |
| Zipcode:                  | 95458                                                                           |
| ✓ Water front Features:   | Fishing In Community, Marina In Community, Lake, Lake Privileges, Includes Dock |
| Listing ID:               | LC22139057                                                                      |

#### Features

| √<br>Asso   | View:                  | Mountain(s), Neighborhood, Hills, Marina, Lake                                                        |
|-------------|------------------------|-------------------------------------------------------------------------------------------------------|
| Seni<br>Com | or<br>munity:          | 0                                                                                                     |
| $\sqrt{}$   | Community<br>Features: | Park, Watersports,<br>Curbs, Biking, Fishing,<br>Lake                                                 |
| $\sqrt{}$   | Lot Features:          | Level With Street                                                                                     |
| $\sqrt{}$   | Utilities:             | Electricity Available,<br>Water Available, Cable<br>Available, Phone<br>Available, Sewer<br>Available |
| $\sqrt{}$   | Water Source:          | Public                                                                                                |
| $\sqrt{}$   | Sewer:                 | Public Sewer                                                                                          |