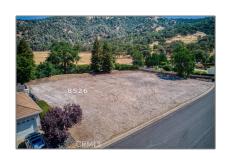

# Land For Sale

- 8526 Paradise ValleyBoulevard, Lucerne, California, 95458

#### Basic Details

| Status:                   | Active                                                                          |
|---------------------------|---------------------------------------------------------------------------------|
| Listing Type:             | For Sale                                                                        |
| Property Type:            | Land                                                                            |
| Property<br>SubType:      | Single Family<br>Residence                                                      |
| Price:                    | \$100,000                                                                       |
| Price Per Square<br>Foot: | <b>\$9</b>                                                                      |
| Lot Area:                 | 0.27 Sqft                                                                       |
| View:                     | Mountain(s)                                                                     |
| Country:                  | US                                                                              |
| State:                    | California                                                                      |
| County:                   | Lake                                                                            |
| City:                     | Lucerne                                                                         |
| Zipcode:                  | 95458                                                                           |
| ✓ Water front Features:   | Fishing In Community, Marina In Community, Lake, Lake Privileges, Includes Dock |
| Listing ID:               | LC22139057                                                                      |

#### Features

| √<br>Asso   | View:                  | Mountain(s), Neighborhood, Hills, Marina, Lake                                                        |
|-------------|------------------------|-------------------------------------------------------------------------------------------------------|
| Seni<br>Com | or<br>munity:          | 0                                                                                                     |
| $\sqrt{}$   | Community<br>Features: | Park, Watersports,<br>Curbs, Biking, Fishing,<br>Lake                                                 |
| $\sqrt{}$   | Lot Features:          | Level With Street                                                                                     |
| $\sqrt{}$   | Utilities:             | Electricity Available,<br>Water Available, Cable<br>Available, Phone<br>Available, Sewer<br>Available |
| $\sqrt{}$   | Water Source:          | Public                                                                                                |
| $\sqrt{}$   | Sewer:                 | Public Sewer                                                                                          |