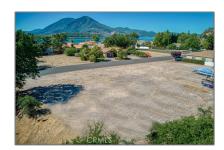

# Land For Sale

- 8546 Paradise ValleyBoulevard, Lucerne, California, 95458

#### Basic Details

| Status:                    | Active                                                                                                       |
|----------------------------|--------------------------------------------------------------------------------------------------------------|
| Listing Type:              | For Sale                                                                                                     |
| Property Type:             | Land                                                                                                         |
| Property<br>SubType:       | Single Family<br>Residence                                                                                   |
| Price:                     | \$100,000                                                                                                    |
| Price Per Square<br>Foot:  | \$8                                                                                                          |
| Lot Area:                  | 0.28 Sqft                                                                                                    |
| View:                      | Mountain(s)                                                                                                  |
| Country:                   | US                                                                                                           |
| State:                     | California                                                                                                   |
| County:                    | Lake                                                                                                         |
| City:                      | Lucerne                                                                                                      |
| Zipcode:                   | 95458                                                                                                        |
| √ Water front<br>Features: | Fishing In Community,<br>Marina In Community,<br>Lake, Lake Privileges,<br>Navigable Water,<br>Includes Dock |
| Listing ID:                | LC22140909                                                                                                   |

#### Features

| √ View:               | Mountain(s),<br>Neighborhood, Hills,<br>Marina, Lake                                                  |
|-----------------------|-------------------------------------------------------------------------------------------------------|
| Association:          | 1                                                                                                     |
| Senior<br>Community:  | 0                                                                                                     |
| ✓ Community Features: | Park, Watersports,<br>Curbs, Biking, Fishing,<br>Lake                                                 |
| √ Lot Features:       | Level With Street                                                                                     |
| √ Utilities:          | Electricity Available,<br>Water Available, Cable<br>Available, Phone<br>Available, Sewer<br>Available |
| √ Water Source:       | Public                                                                                                |
| √ Sewer:              | Public Sewer                                                                                          |