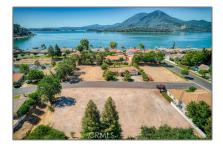

# Land For Sale

- 8546 Paradise ValleyBoulevard, Lucerne, California, 95458

#### Basic Details

| Status:                    | Active                                                                                                       |
|----------------------------|--------------------------------------------------------------------------------------------------------------|
| Listing Type:              | For Sale                                                                                                     |
| Property Type:             | Land                                                                                                         |
| Property<br>SubType:       | Single Family<br>Residence                                                                                   |
| Price:                     | \$100,000                                                                                                    |
| Price Per Square<br>Foot:  | \$8                                                                                                          |
| Lot Area:                  | 0.28 Sqft                                                                                                    |
| View:                      | Mountain(s)                                                                                                  |
| Country:                   | US                                                                                                           |
| State:                     | California                                                                                                   |
| County:                    | Lake                                                                                                         |
| City:                      | Lucerne                                                                                                      |
| Zipcode:                   | 95458                                                                                                        |
| √ Water front<br>Features: | Fishing In Community,<br>Marina In Community,<br>Lake, Lake Privileges,<br>Navigable Water,<br>Includes Dock |
| Listing ID:                | LC22140909                                                                                                   |

#### Features

| √ View:               | Mountain(s),<br>Neighborhood, Hills,<br>Marina, Lake                                                  |
|-----------------------|-------------------------------------------------------------------------------------------------------|
| Association:          | 1                                                                                                     |
| Senior<br>Community:  | 0                                                                                                     |
| ✓ Community Features: | Park, Watersports,<br>Curbs, Biking, Fishing,<br>Lake                                                 |
| √ Lot Features:       | Level With Street                                                                                     |
| √ Utilities:          | Electricity Available,<br>Water Available, Cable<br>Available, Phone<br>Available, Sewer<br>Available |
| √ Water Source:       | Public                                                                                                |
| √ Sewer:              | Public Sewer                                                                                          |