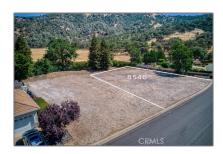

# Land For Sale

- 8546 Paradise ValleyBoulevard, Lucerne, California, 95458

#### Basic Details

| Status:                    | Active                                                                                                       |
|----------------------------|--------------------------------------------------------------------------------------------------------------|
| Listing Type:              | For Sale                                                                                                     |
| Property Type:             | Land                                                                                                         |
| Property<br>SubType:       | Single Family<br>Residence                                                                                   |
| Price:                     | \$100,000                                                                                                    |
| Price Per Square<br>Foot:  | \$8                                                                                                          |
| Lot Area:                  | 0.28 Sqft                                                                                                    |
| View:                      | Mountain(s)                                                                                                  |
| Country:                   | US                                                                                                           |
| State:                     | California                                                                                                   |
| County:                    | Lake                                                                                                         |
| City:                      | Lucerne                                                                                                      |
| Zipcode:                   | 95458                                                                                                        |
| √ Water front<br>Features: | Fishing In Community,<br>Marina In Community,<br>Lake, Lake Privileges,<br>Navigable Water,<br>Includes Dock |
| Listing ID:                | LC22140909                                                                                                   |

#### Features

| √ View:               | Mountain(s),<br>Neighborhood, Hills,<br>Marina, Lake                                                  |
|-----------------------|-------------------------------------------------------------------------------------------------------|
| Association:          | 1                                                                                                     |
| Senior<br>Community:  | 0                                                                                                     |
| ✓ Community Features: | Park, Watersports,<br>Curbs, Biking, Fishing,<br>Lake                                                 |
| √ Lot Features:       | Level With Street                                                                                     |
| √ Utilities:          | Electricity Available,<br>Water Available, Cable<br>Available, Phone<br>Available, Sewer<br>Available |
| √ Water Source:       | Public                                                                                                |
| √ Sewer:              | Public Sewer                                                                                          |