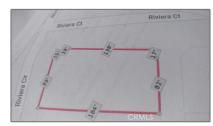

# Land For Sale

- 1161 RivieraCircle, Salton City, California, 92274

### MLS Addon

| Zoning:                  | C2           |  |
|--------------------------|--------------|--|
| Parcel Number:           | 015212007000 |  |
| Lot Size Square<br>Feet: | 18,153 Sqft  |  |
| TaxAnnualAmou            | \$0          |  |