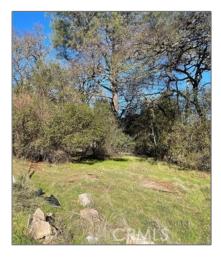

# Land For Sale

- 13010 RidgeStreet, Clearlake, California, 95422

#### Basic **Details**

| Status:                   | Active                     |  |
|---------------------------|----------------------------|--|
| Listing Type:             | For Sale                   |  |
| Property Type:            | Land                       |  |
| Property<br>SubType:      | Single Family<br>Residence |  |
| Price:                    | \$12,500                   |  |
| Price Per Square<br>Foot: | \$2                        |  |
| Lot Area:                 | 0.12 Sqft                  |  |
| View:                     | Mountain(s)                |  |
| Country:                  | US                         |  |
| State:                    | California                 |  |
| County:                   | Lake                       |  |
| City:                     | Clearlake                  |  |
| Zipcode:                  | 95422                      |  |
| Listing ID:               | LC22146121                 |  |
|                           |                            |  |