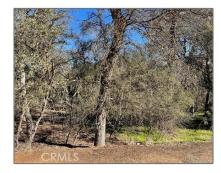

# Land For Sale

- 13010 RidgeStreet, Clearlake, California, 95422

#### Basic **Details**

| Status:                   | Active                     |  |
|---------------------------|----------------------------|--|
| Listing Type:             | For Sale                   |  |
| Property Type:            | Land                       |  |
| Property<br>SubType:      | Single Family<br>Residence |  |
| Price:                    | \$12,500                   |  |
| Price Per Square<br>Foot: | \$2                        |  |
| Lot Area:                 | 0.12 Sqft                  |  |
| View:                     | Mountain(s)                |  |
| Country:                  | US                         |  |
| State:                    | California                 |  |
| County:                   | Lake                       |  |
| City:                     | Clearlake                  |  |
| Zipcode:                  | 95422                      |  |
| Listing ID:               | LC22146121                 |  |
|                           |                            |  |