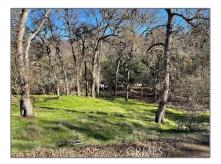

# Land For Sale

- 13010 RidgeStreet, Clearlake, California, 95422

#### Basic **Details**

| Status:                   | Active                     |  |
|---------------------------|----------------------------|--|
| Listing Type:             | For Sale                   |  |
| Property Type:            | Land                       |  |
| Property<br>SubType:      | Single Family<br>Residence |  |
| Price:                    | \$12,500                   |  |
| Price Per Square<br>Foot: | \$2                        |  |
| Lot Area:                 | 0.12 Sqft                  |  |
| View:                     | Mountain(s)                |  |
| Country:                  | US                         |  |
| State:                    | California                 |  |
| County:                   | Lake                       |  |
| City:                     | Clearlake                  |  |
| Zipcode:                  | 95422                      |  |
| Listing ID:               | LC22146121                 |  |
|                           |                            |  |