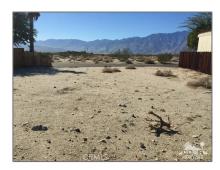

# Land For Sale

- 69274 CrestwoodDrive, Desert Hot Springs, California, 92241

#### Basic Details

| Status:                   | Active                     |  |
|---------------------------|----------------------------|--|
| Listing Type:             | For Sale                   |  |
| Property Type:            | Land                       |  |
| Property<br>SubType:      | Single Family<br>Residence |  |
| Price:                    | \$33,000                   |  |
| Price Per Square<br>Foot: | \$8                        |  |
| Lot Area:                 | 0.09 Sqft                  |  |
| View:                     | City<br>Lights,mountain(s) |  |
| State:                    | California                 |  |
| County:                   | Riverside                  |  |
| City:                     | <b>Desert Hot Springs</b>  |  |
| Zipcode:                  | 92241                      |  |
| Listing ID:               | 214087261DA                |  |

#### Features

| $\sqrt{}$ | View:         | Mountain(s), Desert      |
|-----------|---------------|--------------------------|
| $\sqrt{}$ | Lot Features: | Paved, Sprinklers Manual |
| √         | Sewer:        | Unknown                  |