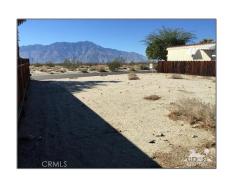

# Land For Sale

- 69274 CrestwoodDrive, Desert Hot Springs, California, 92241

#### Basic Details

| Status:                   | Active                     |  |
|---------------------------|----------------------------|--|
| Listing Type:             | For Sale                   |  |
| Property Type:            | Land                       |  |
| Property<br>SubType:      | Single Family<br>Residence |  |
| Price:                    | \$33,000                   |  |
| Price Per Square<br>Foot: | \$8                        |  |
| Lot Area:                 | 0.09 Sqft                  |  |
| View:                     | City<br>Lights,mountain(s) |  |
| State:                    | California                 |  |
| County:                   | Riverside                  |  |
| City:                     | <b>Desert Hot Springs</b>  |  |
| Zipcode:                  | 92241                      |  |
| Listing ID:               | 214087261DA                |  |

#### Features

| $\sqrt{}$ | View:         | Mountain(s), Desert      |
|-----------|---------------|--------------------------|
| $\sqrt{}$ | Lot Features: | Paved, Sprinklers Manual |
| √         | Sewer:        | Unknown                  |