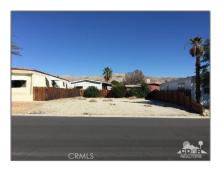

# Land For Sale

- 69274 CrestwoodDrive, Desert Hot Springs, California, 92241

#### Basic Details

| Status:                   | Active                     |  |
|---------------------------|----------------------------|--|
| Listing Type:             | For Sale                   |  |
| Property Type:            | Land                       |  |
| Property<br>SubType:      | Single Family<br>Residence |  |
| Price:                    | \$33,000                   |  |
| Price Per Square<br>Foot: | \$8                        |  |
| Lot Area:                 | 0.09 Sqft                  |  |
| View:                     | City<br>Lights,mountain(s) |  |
| State:                    | California                 |  |
| County:                   | Riverside                  |  |
| City:                     | <b>Desert Hot Springs</b>  |  |
| Zipcode:                  | 92241                      |  |
| Listing ID:               | 214087261DA                |  |

#### Features

| $\sqrt{}$ | View:         | Mountain(s), Desert      |
|-----------|---------------|--------------------------|
| $\sqrt{}$ | Lot Features: | Paved, Sprinklers Manual |
| √         | Sewer:        | Unknown                  |