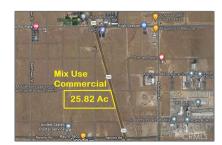

#### Basic Details

| Status:                   | Active                     |  |
|---------------------------|----------------------------|--|
| Listing Type:             | For Sale                   |  |
| Property Type:            | Land                       |  |
| Property<br>SubType:      | Single Family<br>Residence |  |
| Price:                    | \$2,300,000                |  |
| Price Per Square<br>Foot: | \$2                        |  |
| Lot Area:                 | 25.82 Sqft                 |  |
| View:                     | Mountain(s)                |  |
| Country:                  | US                         |  |
| State:                    | California                 |  |
| County:                   | San Bernardino             |  |
| City:                     | Adelanto                   |  |
| Zipcode:                  | 92301                      |  |
| Listing ID:               | IV22256642                 |  |

### MLS Addon

| Zoning:                       | Mix Use        |  |
|-------------------------------|----------------|--|
| Parcel Number:                | 0459341560000  |  |
| Lot Size Square<br>Feet:      | 1,124,719 Sqft |  |
| TaxAnnualAmou<br>nt:          | <b>\$0</b>     |  |
| TaxYear:                      | 0              |  |
| Taxes:                        | <b>\$0</b>     |  |
| Guest House<br>SqFt:          | 0 Sqft         |  |
| Approx Lot SqFt:              | 0 Sqft         |  |
| ✓ Special Listing Conditions: | Standard       |  |