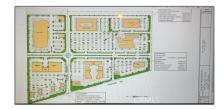

### MLS Addon

| Zoning:                       | Mix Use        |  |
|-------------------------------|----------------|--|
| Parcel Number:                | 0459341560000  |  |
| Lot Size Square<br>Feet:      | 1,124,719 Sqft |  |
| TaxAnnualAmou<br>nt:          | <b>\$0</b>     |  |
| TaxYear:                      | 0              |  |
| Taxes:                        | <b>\$0</b>     |  |
| Guest House<br>SqFt:          | 0 Sqft         |  |
| Approx Lot SqFt:              | 0 Sqft         |  |
| ✓ Special Listing Conditions: | Standard       |  |