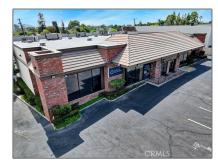

# Commercial Rent For Rent

12,000 Sqft - 1530 WhittierBoulevard, La Habra, California, 90631

#### **Basic Details**

| Status:                   | Active                 |  |
|---------------------------|------------------------|--|
| Listing Type:             | For Rent               |  |
| Property Type:            | <b>Commercial Rent</b> |  |
| Property<br>SubType:      | Retail                 |  |
| Price:                    | \$9,000                |  |
| Price Per Square<br>Foot: | <b>\$1</b>             |  |
| Square Footage:           | 12,000 Sqft            |  |
| Lot Area:                 | <b>0.71 Sqft</b>       |  |
| Year Built:               | 1976                   |  |
| View:                     | Mountain(s)            |  |
| Country:                  | US                     |  |
| State:                    | California             |  |
| County:                   | Orange                 |  |
| City:                     | La Habra               |  |
| Zipcode:                  | 90631                  |  |