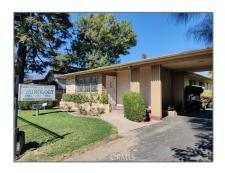

# Commercial For Sale

- Waterman

#### Basic Details

| Listing Type:  | For Sale    |  |
|----------------|-------------|--|
| Property Type: | Commercial  |  |
| Price:         | \$455,000   |  |
| Year Built:    | 1960        |  |
| View:          | Mountain(s) |  |
| Country:       | US          |  |
| Listing ID:    | PW20164557  |  |