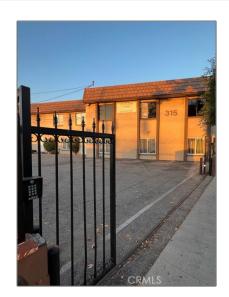

### Features

| Stories:          | 1                                   |
|-------------------|-------------------------------------|
| √ Lot Features:   | Paved, Near Public<br>Transit       |
| √ Security:       | Automatic gate,<br>Card/code access |
| √ Heating System: | Central                             |
| √ Cooling System: | Central Air                         |
| √ Water Source:   | Public                              |