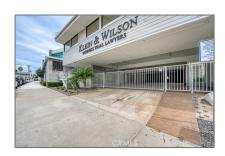

# Commercial Rent For Rent

2,710 Sqft - 326 Old NewportBoulevard, Newport Beach, California, 92663

### Basic Details

| Status:                   | Active                 |  |
|---------------------------|------------------------|--|
| Listing Type:             | For Rent               |  |
| Property Type:            | <b>Commercial Rent</b> |  |
| Property<br>SubType:      | Industrial             |  |
| Price:                    | <b>\$10,705</b>        |  |
| Price Per Square<br>Foot: | <b>\$4</b>             |  |
| Square Footage:           | 2,710 Sqft             |  |
| Lot Area:                 | 0.12 Sqft              |  |
| View:                     | Mountain(s)            |  |
| Country:                  | US                     |  |
| State:                    | California             |  |
| County:                   | Orange                 |  |
| City:                     | Newport Beach          |  |
| Zipcode:                  | 92663                  |  |
| Listing ID:               | PW23018569             |  |