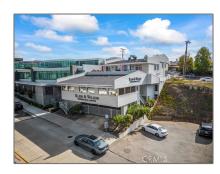

# Commercial Rent For Rent

2,710 Sqft - 326 Old NewportBoulevard, Newport Beach, California, 92663

### Basic Details

| Status:                   | Active                 |  |
|---------------------------|------------------------|--|
| Listing Type:             | For Rent               |  |
| Property Type:            | <b>Commercial Rent</b> |  |
| Property<br>SubType:      | Industrial             |  |
| Price:                    | <b>\$10,705</b>        |  |
| Price Per Square<br>Foot: | <b>\$4</b>             |  |
| Square Footage:           | 2,710 Sqft             |  |
| Lot Area:                 | 0.12 Sqft              |  |
| View:                     | Mountain(s)            |  |
| Country:                  | US                     |  |
| State:                    | California             |  |
| County:                   | Orange                 |  |
| City:                     | Newport Beach          |  |
| Zipcode:                  | 92663                  |  |
| Listing ID:               | PW23018569             |  |