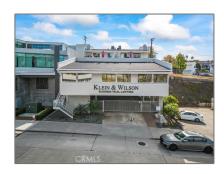

# Commercial Rent For Rent

2,710 Sqft - 326 Old NewportBoulevard, Newport Beach, California, 92663

### Basic Details

| Status:                   | Active                 |  |
|---------------------------|------------------------|--|
| Listing Type:             | For Rent               |  |
| Property Type:            | <b>Commercial Rent</b> |  |
| Property<br>SubType:      | Industrial             |  |
| Price:                    | <b>\$10,705</b>        |  |
| Price Per Square<br>Foot: | <b>\$4</b>             |  |
| Square Footage:           | 2,710 Sqft             |  |
| Lot Area:                 | 0.12 Sqft              |  |
| View:                     | Mountain(s)            |  |
| Country:                  | US                     |  |
| State:                    | California             |  |
| County:                   | Orange                 |  |
| City:                     | Newport Beach          |  |
| Zipcode:                  | 92663                  |  |
| Listing ID:               | PW23018569             |  |