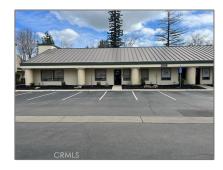

# Commercial Rent For Rent

2,815 Sqft - 2808 ParkAvenue, Merced, California, 95348

## **Basic Details**

Status: Active
Listing Type: For Rent

Property Type: Commercial Rent

Property Office SubType:

Price: **\$0** 

Square Footage: 2,815 Sqft

Lot Area: **0.17 Sqft** 

View: **Mountain(s)** 