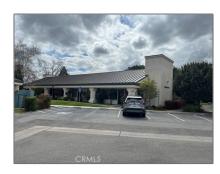

# Commercial Rent For Rent

2,815 Sqft - 2808 ParkAvenue, Merced, California, 95348

## **Basic Details**

Status: Active
Listing Type: For Rent

Property Type: Commercial Rent

Property Office SubType:

Price: **\$0** 

Square Footage: 2,815 Sqft

Lot Area: **0.17 Sqft** 

View: **Mountain(s)** 