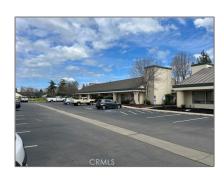

# Commercial Rent For Rent

2,815 Sqft - 2808 ParkAvenue, Merced, California, 95348

## **Basic Details**

Status: Active
Listing Type: For Rent

Property Type: Commercial Rent

Property Office SubType:

Price: **\$0** 

Square Footage: 2,815 Sqft

Lot Area: **0.17 Sqft** 

View: **Mountain(s)** 