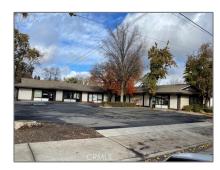

# Commercial Rent For Rent

900 Sqft - 1280 9thStreet, Chico, California, 95928









#### Basic Details

| Status:                   | Active          |  |
|---------------------------|-----------------|--|
| Listing Type:             | For Rent        |  |
| Property Type:            | Commercial Rent |  |
| Property<br>SubType:      | Office          |  |
| Price:                    | \$950           |  |
| Price Per Square<br>Foot: | <b>\$1</b>      |  |
| Square Footage:           | 900 Sqft        |  |
| Lot Area:                 | 0.33 Sqft       |  |
| Year Built:               | 1981            |  |
| View:                     | Mountain(s)     |  |
| Country:                  | US              |  |
| State:                    | California      |  |
| County:                   | Butte           |  |
| City:                     | Chico           |  |
| Zipcode: