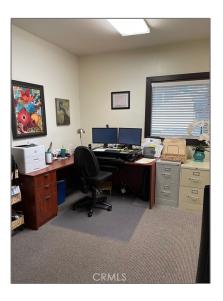

# Commercial Rent For Rent

900 Sqft - 1280 9thStreet, Chico, California, 95928









#### Basic Details

| Status:                   | Active          |  |
|---------------------------|-----------------|--|
| Listing Type:             | For Rent        |  |
| Property Type:            | Commercial Rent |  |
| Property<br>SubType:      | Office          |  |
| Price:                    | \$950           |  |
| Price Per Square<br>Foot: | <b>\$1</b>      |  |
| Square Footage:           | 900 Sqft        |  |
| Lot Area:                 | 0.33 Sqft       |  |
| Year Built:               | 1981            |  |
| View:                     | Mountain(s)     |  |
| Country:                  | US              |  |
| State:                    | California      |  |
| County:                   | Butte           |  |
| City:                     | Chico           |  |
| Zipcode: