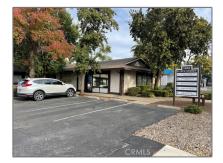

# Commercial Rent For Rent

900 Sqft - 1280 9thStreet, Chico, California, 95928









#### Basic Details

| Status:                   | Active          |  |
|---------------------------|-----------------|--|
| Listing Type:             | For Rent        |  |
| Property Type:            | Commercial Rent |  |
| Property<br>SubType:      | Office          |  |
| Price:                    | \$950           |  |
| Price Per Square<br>Foot: | <b>\$1</b>      |  |
| Square Footage:           | 900 Sqft        |  |
| Lot Area:                 | 0.33 Sqft       |  |
| Year Built:               | 1981            |  |
| View:                     | Mountain(s)     |  |
| Country:                  | US              |  |
| State:                    | California      |  |
| County:                   | Butte           |  |
| City:                     | Chico           |  |
| Zipcode