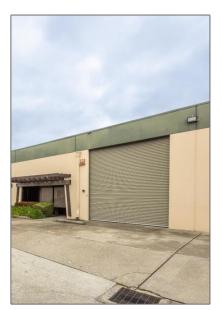

# **Commercial Rent For Rent**

- 390 SwiftAvenue, South San Francisco, California, 94080

#### Basic **Details**

| Status:              | Active                     |  |
|----------------------|----------------------------|--|
| Listing Type:        | For Rent                   |  |
| Property Type:       | <b>Commercial Rent</b>     |  |
| Property<br>SubType: | Commercial/residen<br>tial |  |
| Price:               | \$11,774                   |  |
| Lot Area:            | 4.81 Sqft                  |  |
| Year Built:          | 2015                       |  |
| View:                | Mountain(s)                |  |
| State:               | California                 |  |
| County:              | San Mateo                  |  |
| City:                | South San<br>Francisco     |  |
| Zipcode:             | 94080                      |  |
| Listing ID:          | ML81922791                 |  |
|                      |                            |  |