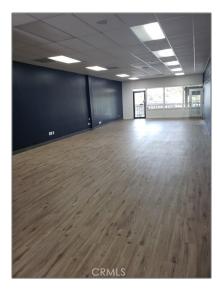

# Commercial Rent For Rent

1,200 Sqft - 1538 W Branch, Arroyo Grande, California, 93120

### Basic Details

Listing ID:

| Active          |                                                                                                                          |
|-----------------|--------------------------------------------------------------------------------------------------------------------------|
| For Rent        |                                                                                                                          |
| Commercial Rent |                                                                                                                          |
| Office          |                                                                                                                          |
| \$1,620         |                                                                                                                          |
| <b>\$1</b>      |                                                                                                                          |
| 1,200 Sqft      |                                                                                                                          |
| 1.06 Sqft       |                                                                                                                          |
| Mountain(s)     |                                                                                                                          |
| US              |                                                                                                                          |
| California      |                                                                                                                          |
| San Luis Obispo |                                                                                                                          |
| Arroyo Grande   |                                                                                                                          |
| 93120           |                                                                                                                          |
|                 | For Rent Commercial Rent Office \$1,620 \$1 1,200 Sqft 1.06 Sqft Mountain(s) US California San Luis Obispo Arroyo Grande |