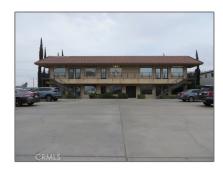

# Commercial Rent For Rent

5,390 Sqft - 20786 Bear ValleyRoad, Apple Valley, California, 92308

#### Basic Details

| Status:              | Active          |  |
|----------------------|-----------------|--|
| Listing Type:        | For Rent        |  |
| Property Type:       | Commercial Rent |  |
| Property<br>SubType: | Mixed Use       |  |
| Price:               | \$0             |  |
| Square Footage:      | 5,390 Sqft      |  |
| Lot Area:            | 0.39 Sqft       |  |
| Year Built:          | 1987            |  |
| View:                | Mountain(s)     |  |
| Country:             | US              |  |
| State:               | California      |  |
| County:              | San Bernardino  |  |
| City:                | Apple Valley    |  |
| Zipcode:             | 92308           |  |
| Listing ID:          | HD23051528      |  |