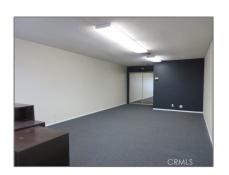

# Commercial Rent For Rent

5,390 Sqft - 20786 Bear ValleyRoad, Apple Valley, California, 92308

#### Basic Details

| Status:              | Active          |  |
|----------------------|-----------------|--|
| Listing Type:        | For Rent        |  |
| Property Type:       | Commercial Rent |  |
| Property<br>SubType: | Mixed Use       |  |
| Price:               | \$0             |  |
| Square Footage:      | 5,390 Sqft      |  |
| Lot Area:            | 0.39 Sqft       |  |
| Year Built:          | 1987            |  |
| View:                | Mountain(s)     |  |
| Country:             | US              |  |
| State:               | California      |  |
| County:              | San Bernardino  |  |
| City:                | Apple Valley    |  |
| Zipcode:             | 92308           |  |
| Listing ID:          | HD23051528      |  |