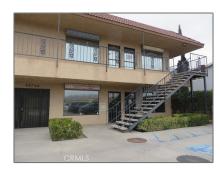

# Commercial Rent For Rent

5,390 Sqft - 20786 Bear ValleyRoad, Apple Valley, California, 92308

#### Basic Details

| Status:              | Active          |  |
|----------------------|-----------------|--|
| Listing Type:        | For Rent        |  |
| Property Type:       | Commercial Rent |  |
| Property<br>SubType: | Mixed Use       |  |
| Price:               | \$0             |  |
| Square Footage:      | 5,390 Sqft      |  |
| Lot Area:            | 0.39 Sqft       |  |
| Year Built:          | 1987            |  |
| View:                | Mountain(s)     |  |
| Country:             | US              |  |
| State:               | California      |  |
| County:              | San Bernardino  |  |
| City:                | Apple Valley    |  |
| Zipcode:             | 92308           |  |
| Listing ID:          | HD23051528      |  |