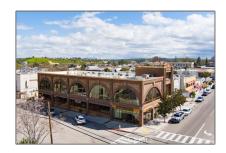

## Commercial Rent For Rent

6,013 Sqft - 1446 SpringStreet, Paso Robles, California, 93446

### **Basic Details**

Status: Active

Listing Type: For Rent

Property Type: Commercial Rent

Property Office

SubType:

Price: **\$0** 

Square Footage: **6,013 Sqft** 

Lot Area: **0.20 Sqft** 

View: **Mountain(s)** 

Country: US

State: California

County: San Luis Obispo

City: Paso Robles

Zipcode: **93446** 

Listing ID: **SC23055541** 