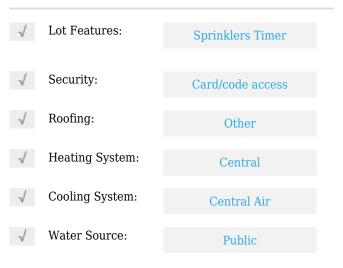

| <b>Commercial Rent</b> |  |
| Property<br>SubType:      | Office                 |  |
| Price:                    | \$3,254                |  |
| Price Per Square<br>Foot: | \$3                    |  |
| Square Footage:           | 1,061 Sqft             |  |
| Lot Area:                 | <b>4.49 Sqft</b>       |  |
| Year Built:               | 1982                   |  |
| View:                     | Mountain(s)            |  |
| Country:                  | US                     |  |
| State:                    | California             |  |
| County:                   | Los Angeles            |  |
| City:                     | City Of Industry       |  |
| Zipcode:                  | 91748                  |  |
|                           |                        |  |

#### Features



## MLS Addon

| Parcel Number:           | 8265044028   |
|--------------------------|--------------|
| Lot Size Square<br>Feet: | 195,790 Sqft |
| TaxAnnualAmou<br>nt:     | \$0          |
| Taxes:                   | \$0          |
| Guest House<br>SqFt:     | 0 Sqft       |
| Approx Lot SqFt:         | 0 Sqft       |

## Agent Info



Rina Maya ☎ 858-876-7946 ☎ 800-878-0907 ⊠ Questions@unitedbrokersinc.net