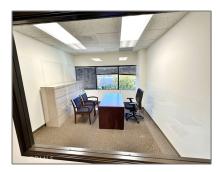

# **Commercial Rent For Rent**

1,061 Sqft - 17890 Castleton Street, City Of Industry, California, 91748

### **Basic Details**

| Status:                   | Active                 |  |
|---------------------------|------------------------|--|
| Listing Type:             | For Rent               |  |
| Property Type:            | <b>Commercial Rent</b> |  |
| Property<br>SubType:      | Office                 |  |
| Price:                    | \$3,254                |  |
| Price Per Square<br>Foot: | \$3                    |  |
| Square Footage:           | 1,061 Sqft             |  |
| Lot Area:                 | <b>4.49 Sqft</b>       |  |
| Year Built:               | 1982                   |  |
| View:                     | Mountain(s)            |  |
| Country:                  | US                     |  |
| State:                    | California             |  |
| County:                   | Los Angeles            |  |
| City:                     | City Of Industry       |  |
| Zipcode:                  | 91748                  |  |
|                           |                        |  |