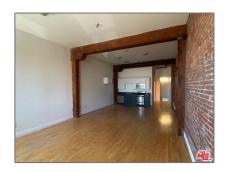

# Residential Rent For Rent

750 Sqft - 726 Santa FeAvenue, Los Angeles, California, 90021

#### Basic Details

| Status:                   | Active                  |  |
|---------------------------|-------------------------|--|
| Listing Type:             | For Rent                |  |
| Property Type:            | <b>Residential Rent</b> |  |
| Property<br>SubType:      | Condominium             |  |
| Price:                    | \$2,415                 |  |
| Price Per Square<br>Foot: | \$3                     |  |
| Square Footage:           | 750 Sqft                |  |
| Lot Area:                 | <b>0.17 Sqft</b>        |  |
| Year Built:               | 1910                    |  |
| View:                     | Mountain(s)             |  |
| Bedrooms:                 | 1                       |  |
| Bathrooms:                | 1                       |  |
| Bathrooms<br>(Full):      | 1                       |  |
| Country:                  | US                      |  |
| State:                    | California              |  |
| County:                   | Los Angeles             |  |
| City:                     | Los Angeles             |  |
| Zipcode:                  | 90021                   |  |
|                           |                         |  |

### Features

| Association:         | 0                              |
|----------------------|--------------------------------|
| Senior<br>Community: | 0                              |
| Stories:             | 4                              |
| √ Pet Policy:        | Call                           |
| √ Amenities:         | Controlled Access              |
| √ Parking            |                                |
| √ Parking:           | Uncovered, Street, Off<br>Site |
| √ Furnished:         | Unfurnished                    |
| Entry Level:         | 2                              |
| √ Laundry:           | Community                      |
| √ Room Type:         | Living Room, Loft, Entry       |
| √ Flooring:          | Wood                           |
| √ Heating System:    | Central                        |
| √ Appliances:        | Dishwasher, Disposal           |
|                      |                                |