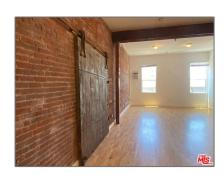

# Residential Rent For Rent

750 Sqft - 726 Santa FeAvenue, Los Angeles, California, 90021

#### Basic Details

| Status:                   | Active                  |  |
|---------------------------|-------------------------|--|
| Listing Type:             | For Rent                |  |
| Property Type:            | <b>Residential Rent</b> |  |
| Property<br>SubType:      | Condominium             |  |
| Price:                    | \$2,415                 |  |
| Price Per Square<br>Foot: | \$3                     |  |
| Square Footage:           | 750 Sqft                |  |
| Lot Area:                 | <b>0.17 Sqft</b>        |  |
| Year Built:               | 1910                    |  |
| View:                     | Mountain(s)             |  |
| Bedrooms:                 | 1                       |  |
| Bathrooms:                | 1                       |  |
| Bathrooms<br>(Full):      | 1                       |  |
| Country:                  | US                      |  |
| State:                    | California              |  |
| County:                   | Los Angeles             |  |
| City:                     | Los Angeles             |  |
| Zipcode:                  | 90021                   |  |
|                           |                         |  |

### Features

| Association:         | 0                              |
|----------------------|--------------------------------|
| Senior<br>Community: | 0                              |
| Stories:             | 4                              |
| √ Pet Policy:        | Call                           |
| √ Amenities:         | Controlled Access              |
| √ Parking            |                                |
| √ Parking:           | Uncovered, Street, Off<br>Site |
| √ Furnished:         | Unfurnished                    |
| Entry Level:         | 2                              |
| √ Laundry:           | Community                      |
| √ Room Type:         | Living Room, Loft, Entry       |
| √ Flooring:          | Wood                           |
| √ Heating System:    | Central                        |
| √ Appliances:        | Dishwasher, Disposal           |
|                      |                                |