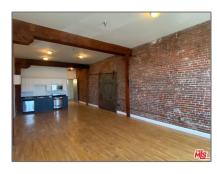

# Residential Rent For Rent

750 Sqft - 726 Santa FeAvenue, Los Angeles, California, 90021

#### Basic Details

| Status:                   | Active                  |  |
|---------------------------|-------------------------|--|
| Listing Type:             | For Rent                |  |
| Property Type:            | <b>Residential Rent</b> |  |
| Property<br>SubType:      | Condominium             |  |
| Price:                    | \$2,415                 |  |
| Price Per Square<br>Foot: | \$3                     |  |
| Square Footage:           | 750 Sqft                |  |
| Lot Area:                 | <b>0.17 Sqft</b>        |  |
| Year Built:               | 1910                    |  |
| View:                     | Mountain(s)             |  |
| Bedrooms:                 | 1                       |  |
| Bathrooms:                | 1                       |  |
| Bathrooms<br>(Full):      | 1                       |  |
| Country:                  | US                      |  |
| State:                    | California              |  |
| County:                   | Los Angeles             |  |
| City:                     | Los Angeles             |  |
| Zipcode:                  | 90021                   |  |
|                           |                         |  |

### Features

| Association:         | 0                              |
|----------------------|--------------------------------|
| Senior<br>Community: | 0                              |
| Stories:             | 4                              |
| √ Pet Policy:        | Call                           |
| √ Amenities:         | Controlled Access              |
| √ Parking            |                                |
| √ Parking:           | Uncovered, Street, Off<br>Site |
| √ Furnished:         | Unfurnished                    |
| Entry Level:         | 2                              |
| √ Laundry:           | Community                      |
| √ Room Type:         | Living Room, Loft, Entry       |
| √ Flooring:          | Wood                           |
| √ Heating System:    | Central                        |
| √ Appliances:        | Dishwasher, Disposal           |
|                      |                                |