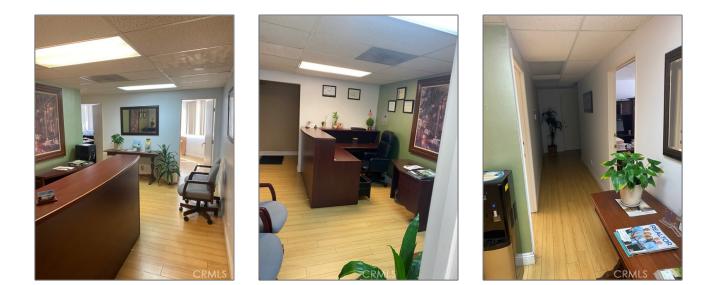

# **Commercial Rent For Rent**

7,436 Sqft - 6901 Topanga Cyn Blvd, Canoga Park, California, 91303

#### Basic Details

| Status:              | Active                 |  |
|----------------------|------------------------|--|
| Listing Type:        | For Rent               |  |
| Property Type:       | <b>Commercial Rent</b> |  |
| Property<br>SubType: | Office                 |  |
| Price:               | \$0                    |  |
| Square Footage:      | 7,436 Sqft             |  |
| Lot Area:            | 0.11 Sqft              |  |
| View:                | Mountain(s)            |  |
| Country:             | US                     |  |
| State:               | California             |  |
| County:              | Los Angeles            |  |
| City:                | Canoga Park            |  |
| Zipcode:             | 91303                  |  |
| Listing ID:          | SR23058291             |  |
|                      |                        |  |